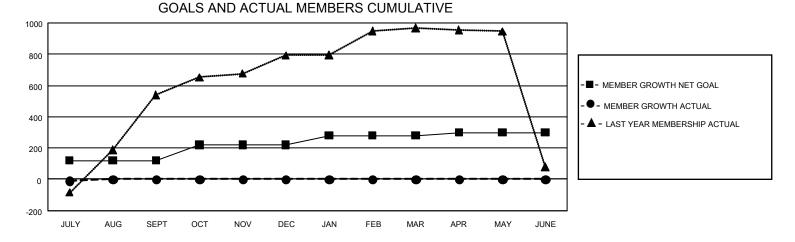

## GAT MONTHLY MEMBERSHIP PROGRESS REPORT

GMT Constitutional Area 5 - C, Group C

REPORT DOES NOT INCLUDE CLUBS IN UNDISTRICTED AREAS.

| Clubs         |               |             |               | Members               |                        |                         |                                                    |  |
|---------------|---------------|-------------|---------------|-----------------------|------------------------|-------------------------|----------------------------------------------------|--|
|               | RESULTS FOR   | R 2021-2022 |               | RESULTS FOR 2021-2022 |                        |                         |                                                    |  |
| QUARTER       | NEW CLUB GOAL | NEW CLUBS   | DROPPED CLUBS | QUARTER               | BER GROWTH NET<br>GOAL | MEMBER GROWTH<br>ACTUAL | DROPPED<br>MEMBERS ACTUAL<br>(including transfers) |  |
| JULY/AUG/SEPT | 0             | 0           | 0             | JULY/AUG/SEPT         | 120                    | 41                      | 27                                                 |  |
| OCT/NOV/DEC   | 0             | 0           | 0             | OCT/NOV/DEC           | 100                    | 0                       | 0                                                  |  |
| JAN/FEB/MAR   | 0             | 0           | 0             | JAN/FEB/MAR           | 60                     | 0                       | 0                                                  |  |
| APR/MAY/JUNE  | 0             | 0           | 0             | APR/MAY/JUNE          | 20                     | 0                       | 0                                                  |  |